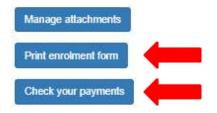

# Final recap

This page recaps all the details of your pre-enrolment.

Please use «Print enrolment form» to save the enrolment form we will request for your final enrolment and keep it safe.

You can now «Check your payments» and pay the first instalment of the enrolment fee.