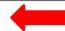

# Upload your photo

Here you can upload your personal photo on the luav portal.

Make your choice and click «Forward».

Your photo is required for your student card to be issued. In order to avoid any delay, please don't skip this passage. If you do, you can access the upload page from this page: fotoid.iuav.it