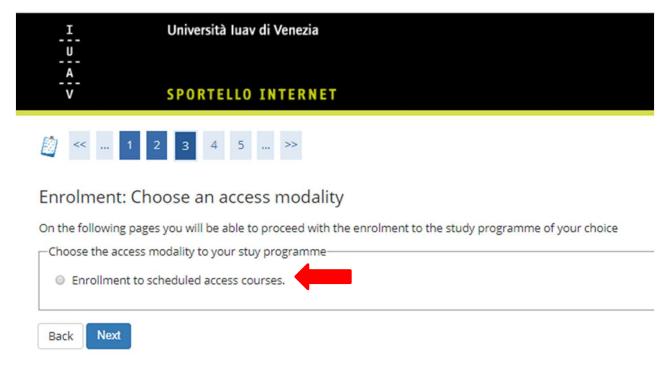

# Select a type of enrolment and an access modality

On the next page, select an access modality from those available.

Select a type of enrolment among those available and click on «Next».