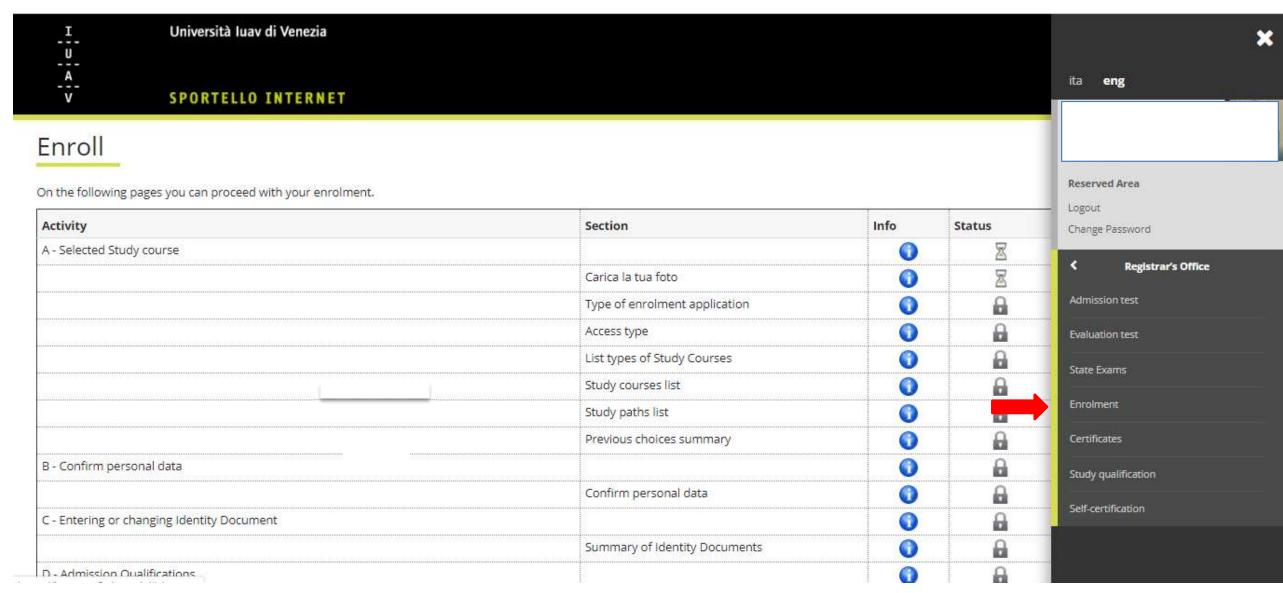

# Start your enrolment

Here is a recap of the information you will have to provide.

Click on «Enroll» to start the procedure.

## Enroll

On the following pages you can proceed with your enrolment.

| Activity                                                        | Section                            | Info | Status   |
|-----------------------------------------------------------------|------------------------------------|------|----------|
| A - Selected Study course                                       |                                    | 0    | 8        |
|                                                                 | Carica la tua foto                 | 0    | 8        |
|                                                                 | Type of enrolment application      | 0    | a        |
|                                                                 | Access type                        | 0    | <u>a</u> |
|                                                                 | List types of Study Courses        | 0    | <b>a</b> |
|                                                                 | Study courses list                 | 0    | <b>a</b> |
|                                                                 | Study paths list                   | 0    | <b>a</b> |
|                                                                 | Previous choices summary           | 0    | A        |
| B - Confirm personal data                                       |                                    | 0    | a        |
|                                                                 | Confirm personal data              | 0    | <b>a</b> |
| C - Entering or changing Identity Document                      |                                    | 0    | a        |
|                                                                 | Summary of Identity Documents      | 0    | A        |
| D - Admission Qualifications                                    |                                    | 0    | a        |
| ***************************************                         | Detail of admission qualifications | 0    | a        |
| E - Questionnaires required before the enrollment confirmation. |                                    | 0    | a        |
|                                                                 | Selection of questionnaire to fill | 0    | A        |
| F - Enrolment                                                   |                                    | 0    | a        |
| 233333333333333333333333333333333333333                         | Enrollment data                    | 6    | a        |
|                                                                 | Confirm Enrollment Data            | 0    | a        |
| 5 - In this page you can upload documents                       |                                    | 0    | A        |
|                                                                 | Summary attachments                | 0    | <u> </u> |