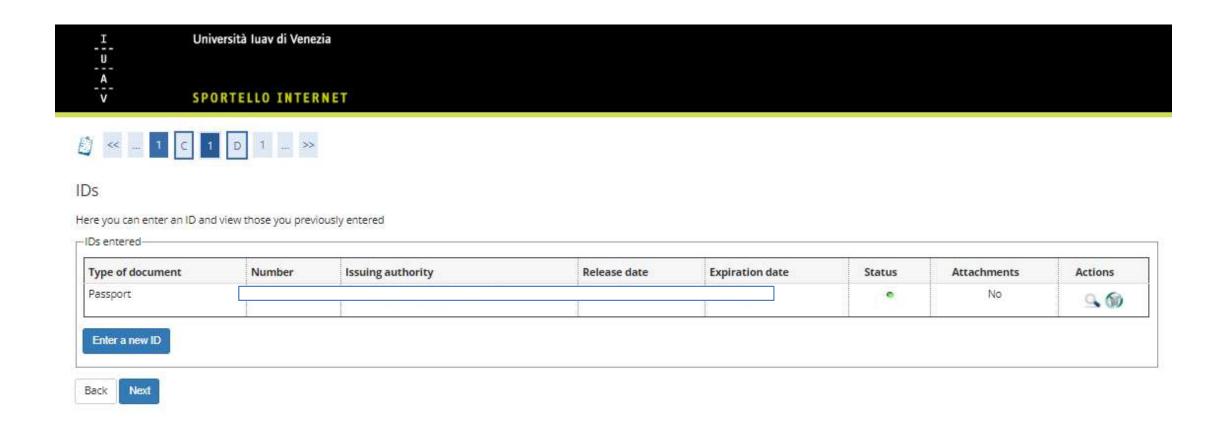

# Confirm your ID

Here you can confirm or edit the details of the ID you previously entered.