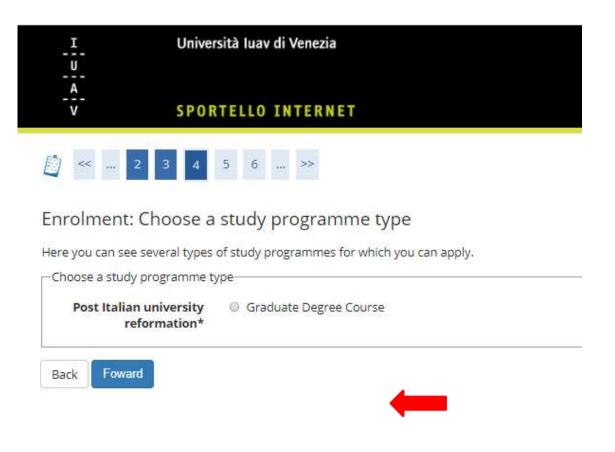

# Choose study programme type and a study programme

Here you must select the type of your study programme (undergraduate or graduate).

On the next page, select the study programme you wish to enroll to.