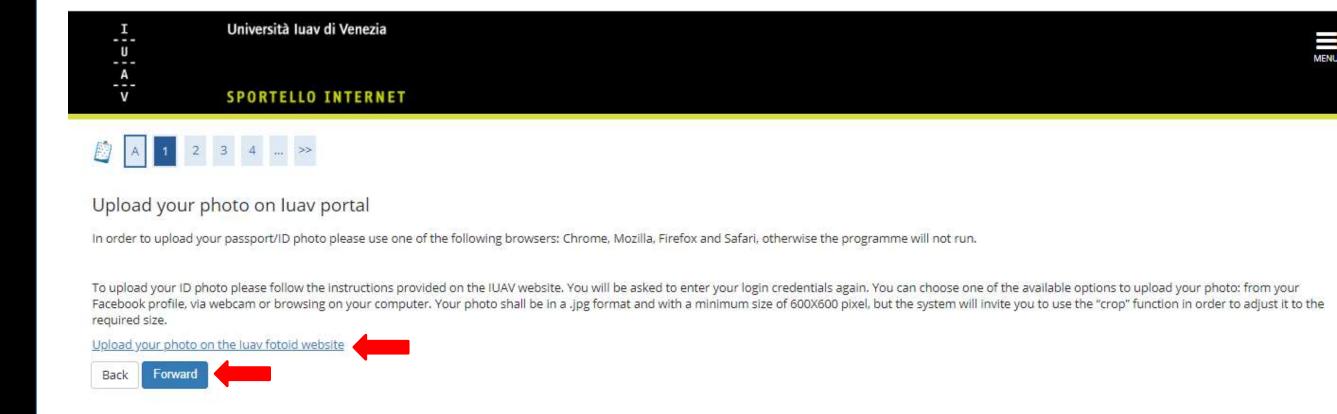

# Select a type of enrolment and an access modality

On the next page, select an access modality from those available.

Select a type of enrolment among those available and click on «Next».