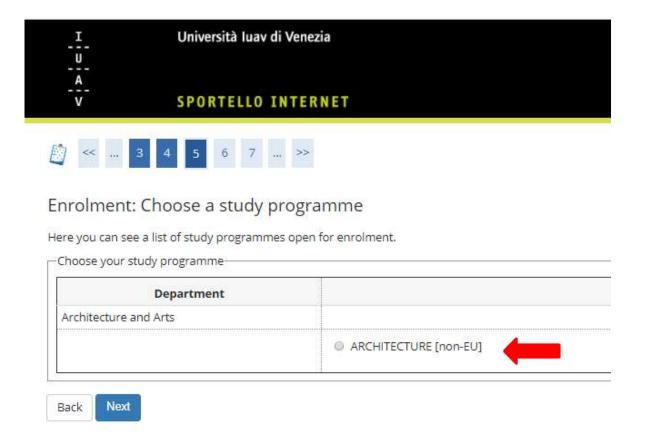

# Choose study programme type and a study programme

Here you must select the type of your study programme (undergraduate or graduate).

On the next page, select the study programme you wish to enroll to.